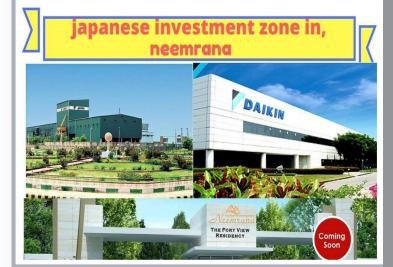

## **Location Advantages**

- 1. Proposed Bullet Train Metro Station.
- 2. Cargo Airport International Import Export Air Trasportation.
- 3. Greenfield Airport for Passanger.
- 4. DMIC Project Passanger Trabsportation.
- 5. Huge Industrial Zone.
  - A- Japanese Zone
  - B- Italian Zone
  - C- Korean Zone