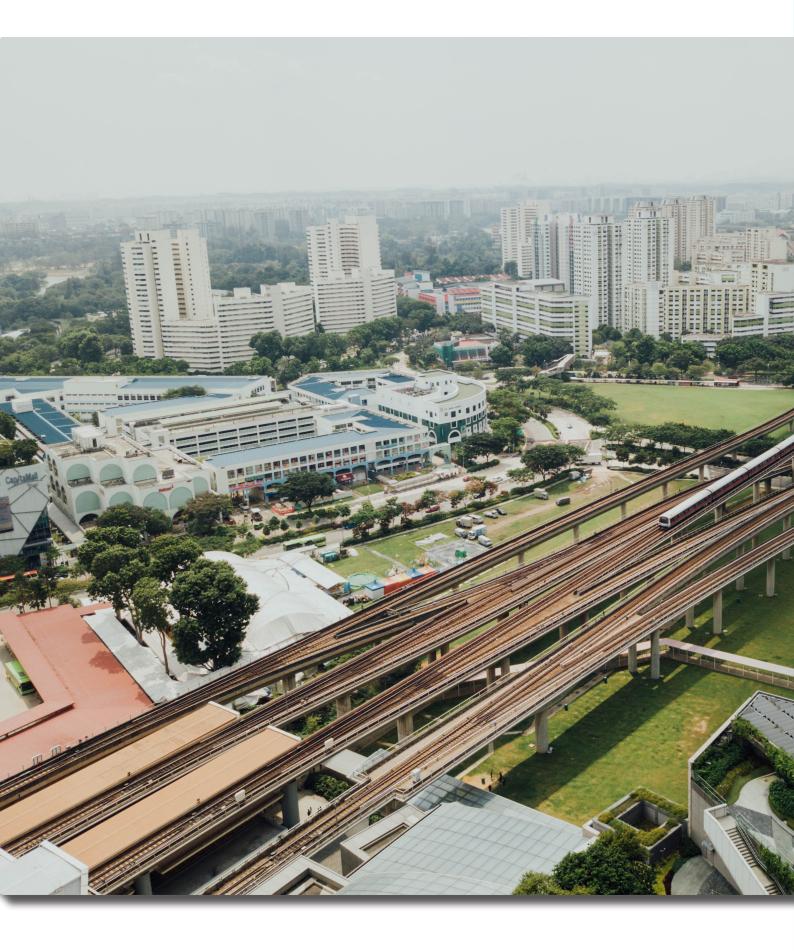

## Excellent Connectivity With All Major Highways And Railways

00

- Atulyam Residences is situated on NH48 in Behror.
  - NH48 is a major national highway connecting Delhi, Jaipur, Ahmedabad, and Mumbai.
- The project provides easy access to different parts of the country.

The project is situated near the intersection of NH48 with NH71B, providing further connectivity to different parts of Rajas than and Haryana.

- NH48 is a part of the Golden Quadrilateral, which is a highway network connecting four major cities of India - Delhi, Mumbai, Chennai, and Kolkata, making it an important national highway for transportation and commerce.
- The project is also well-connected with other major highways, such as NH11, NH52, and NH148B, providing further connectivity to different parts of the country.
- The project is located just 5 minutes away from the Behror railway station, which provides easy access to different parts of the country by train.
- The Delhi-Jaipur Expressway, which is a six-lane expressway, is easily accessible from the project, providing a smooth and fast travel experience between Delhi and Jaipur.
- The project is situated near the intersection of NH48 with NH71B, which connects Behror with Rewari and provides further connectivity to other parts of Rajasthan and Haryana.